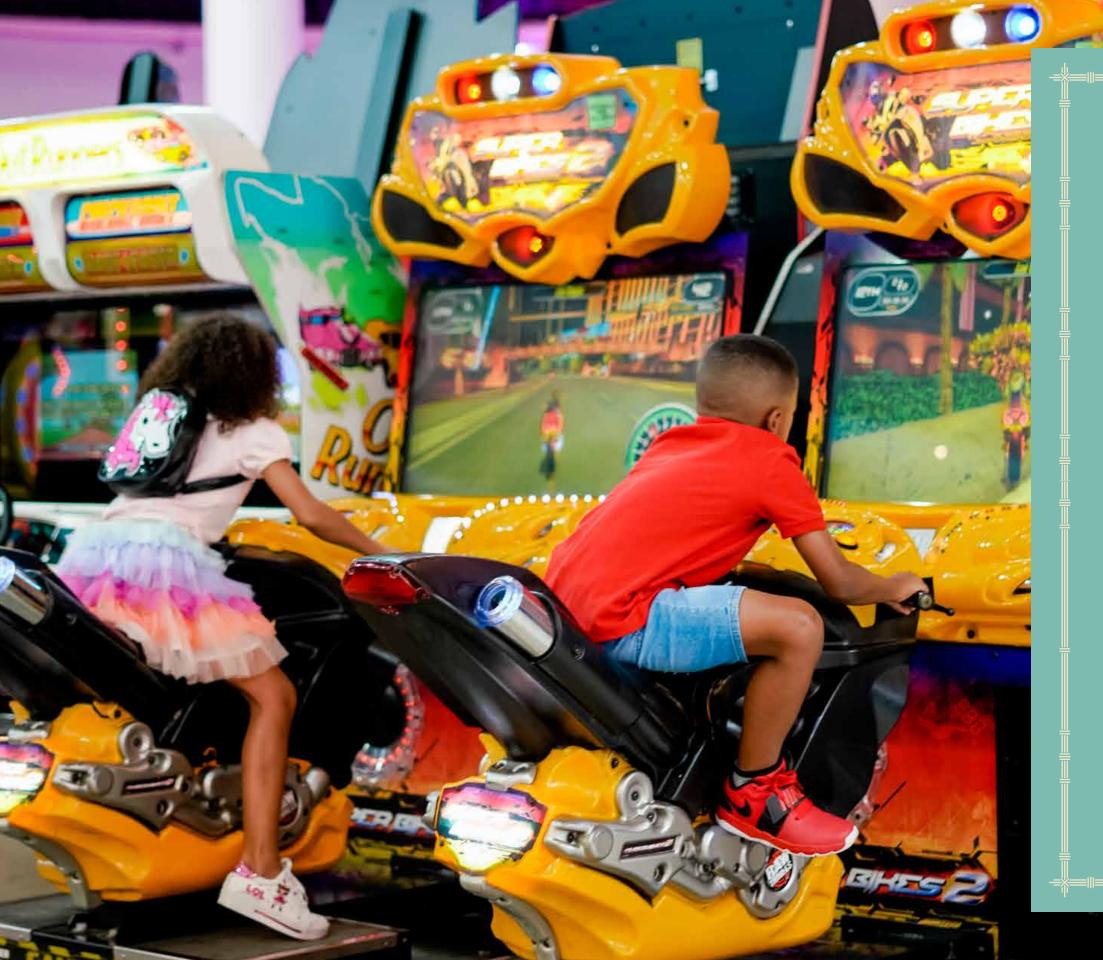

# **Extreme Adventure**

## **ZIP 2000**

At 280m high and 2km long, our zip slide is one of the fastest in the world. Strictly for thrill-seekers aged 12 and older.

Tours leave every two hours from the Welcome Centre at 09h00, 11h00, 13h00 and 15h00, Tuesdays to Sundays.

Book at the Welcome Centre.

Call 014 557 1544/3382 for more