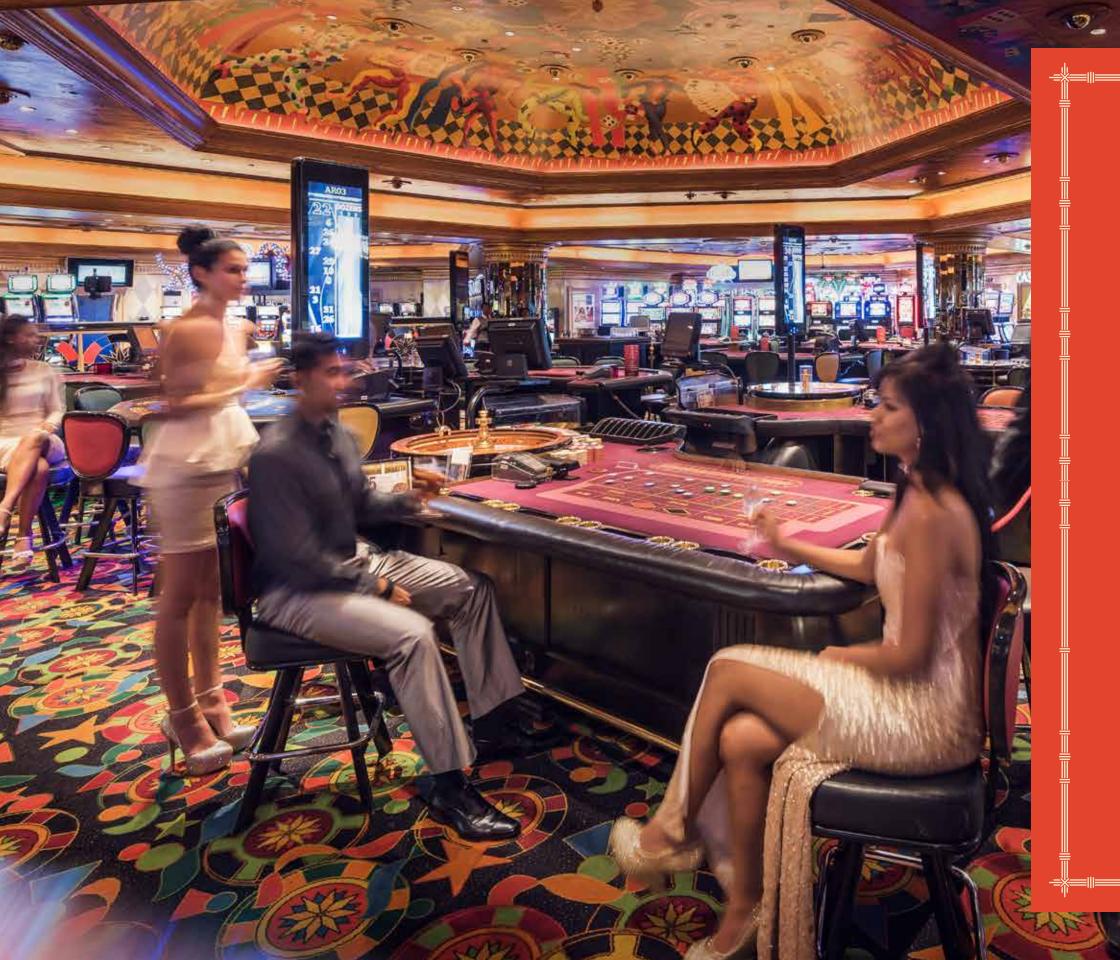

#### **SUN CITY CASINO**

Enjoy round-the-clock thrills at one of the most popular casinos in the country.

There are hundreds of Slot machines and over 40 Table games to try your luck on.

## **Slots Opening Times:**

Sunday to Thursday: 07h00 to 02h00 Friday and Saturday: 07h00 to 06h59 (24 hours)

## **Tables Opening Times:**

Monday to Thursday: 13h00 to 04h00 Saturday: 11h00 to 04h00 Sunday: 11h00 to 02h00

Call 014 557 5500/3663 for more.