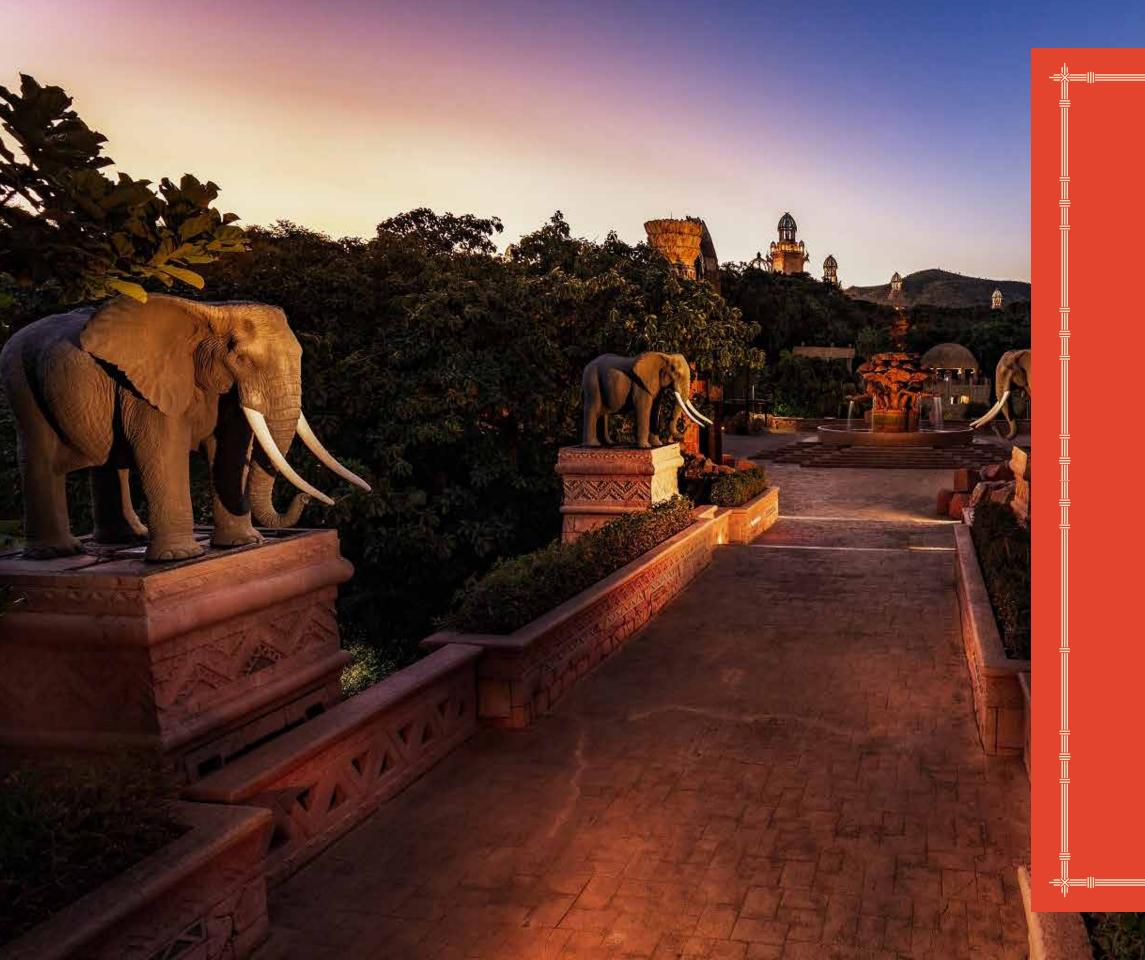

# THE BRIDGE OF TIME

This intriguing bridge, guarded by majestic elephants, erupts every hour in an exciting, theatrical display of vibrations, rumbling volcanic sounds and smoke.

The corridor is situated between Sun Central and Valley of Waves.