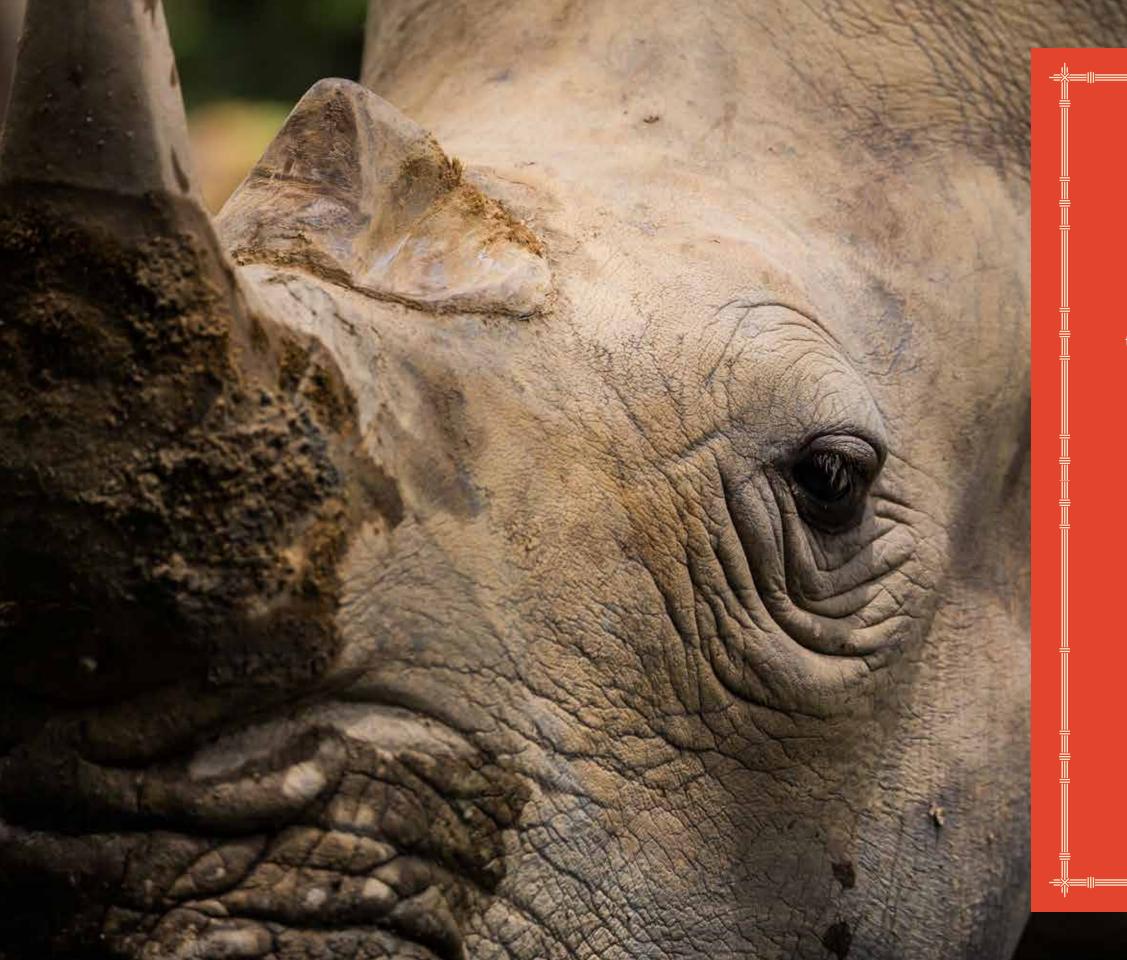

#### **RHINO NOTCHING**

Imagine getting up close to a rhino, being able to touch it, and being part of saving this majestic species.

Rhino Notching allows you to do just that.

Join the team that collects data and have a once-in-a-lifetime experience. Book at least 72 hours in advance through Mankwe Gametrackers at the Welcome Centre or Activity Hub.