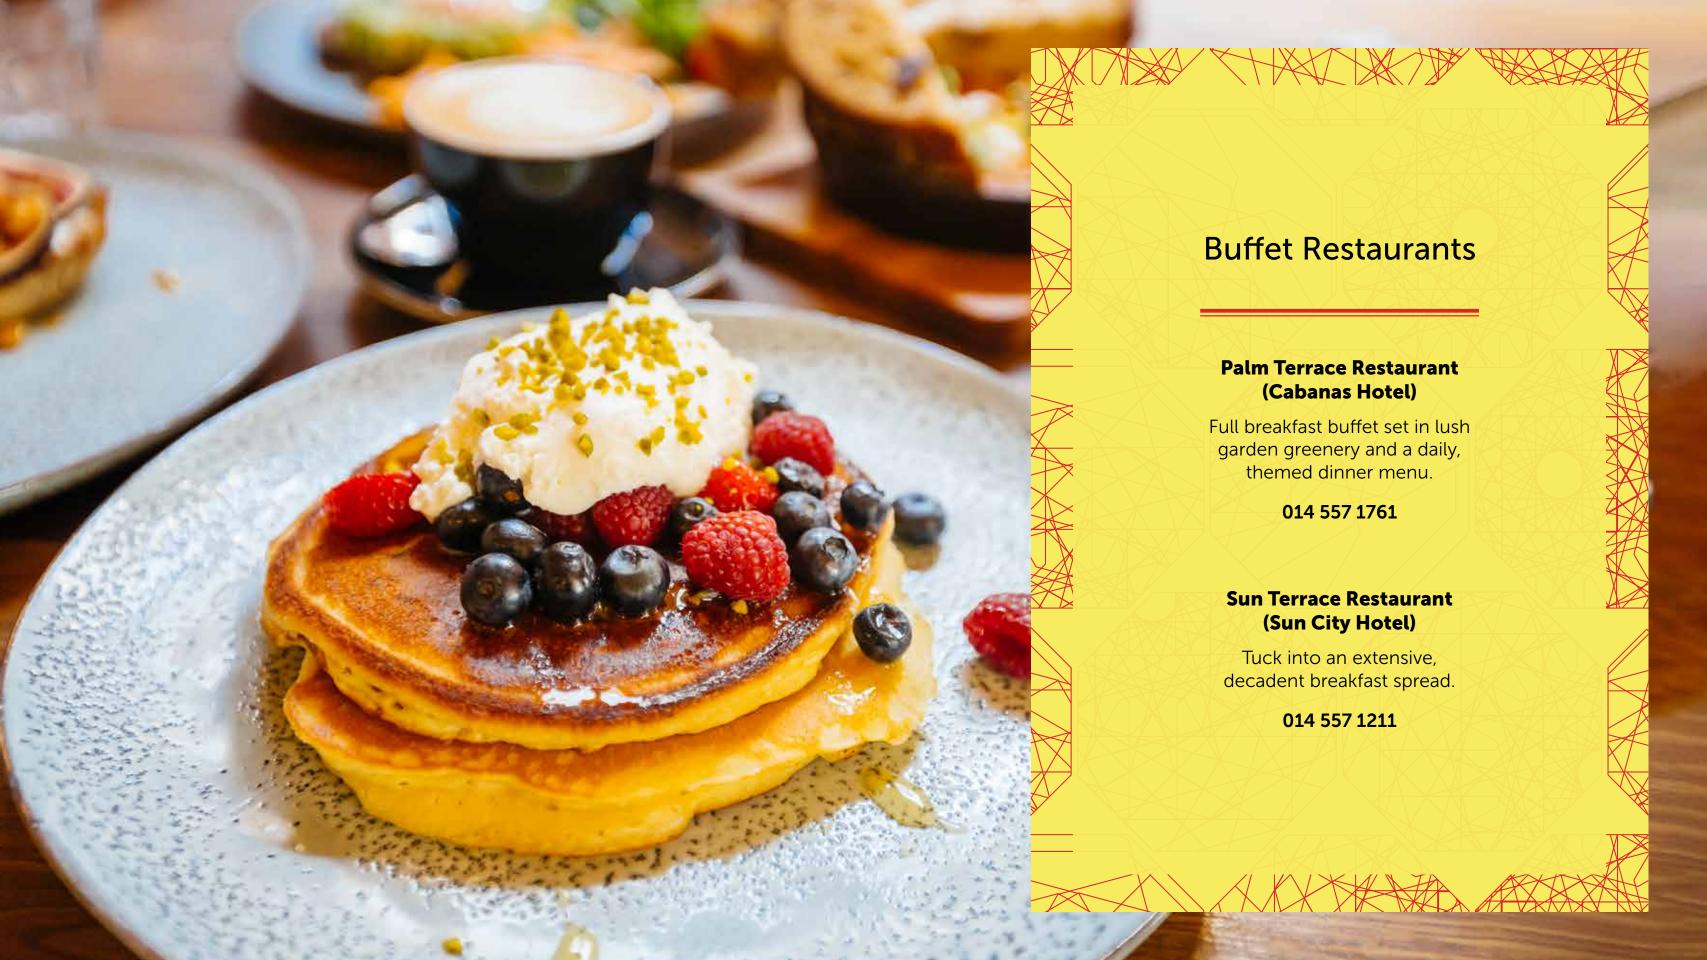

## **Family Restaurants**

## Mohican Spur (Sun Vacation Club)

Famous for its burgers, ribs, and steaks, they also offer a kids' menu.

014 557 1363

#### **Palomino Spur (Sun Central)**

Home for people with a taste for life, offering steaks, ribs, and burgers for the whole family.

014 557 1832

#### Nando's (Sun Central)

The home of the original peri-peri chicken, basted in your choice of lemon and herb or spicy peri-peri and then flame-grilled to succulent perfection..

014 552 1163



## **Family Restaurants**

#### Ocean Basket (Sun Vacation Club)

Satisfy your seafood cravings at one of South Africa's favourite restaurants.

014 557 3222

#### RocoMamas (Sun Central)

The restaurant to visit with a range of great Smash Burgers, Sweet Fire Ribs and Mofo Hot Chicken Wings. The