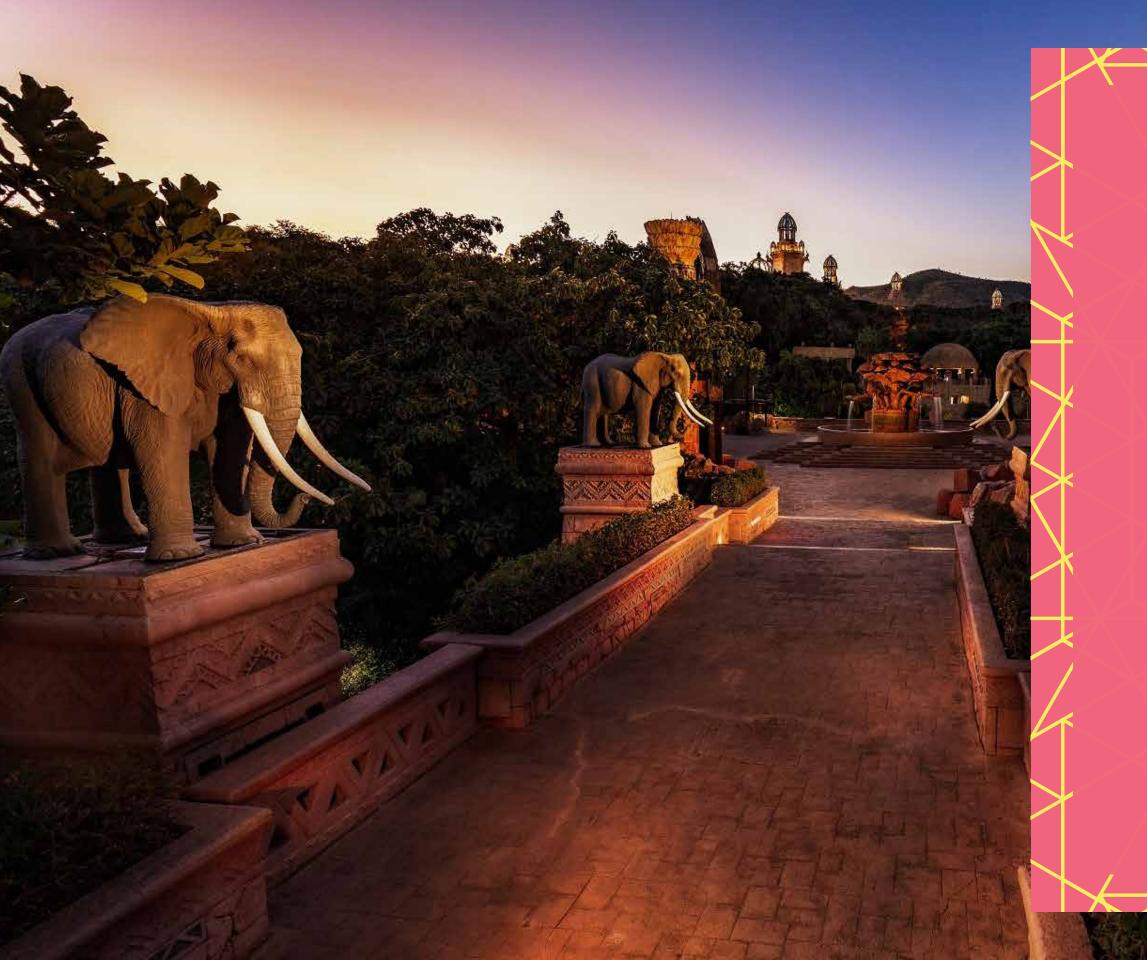

#### THE BRIDGE OF TIME

This intriguing bridge, guarded by majestic elephants, erupts every hour in an exciting, theatrical display of vibrations, rumbling volcanic sounds and smoke.

The corridor is situated between Sun Central and Valley of Waves.