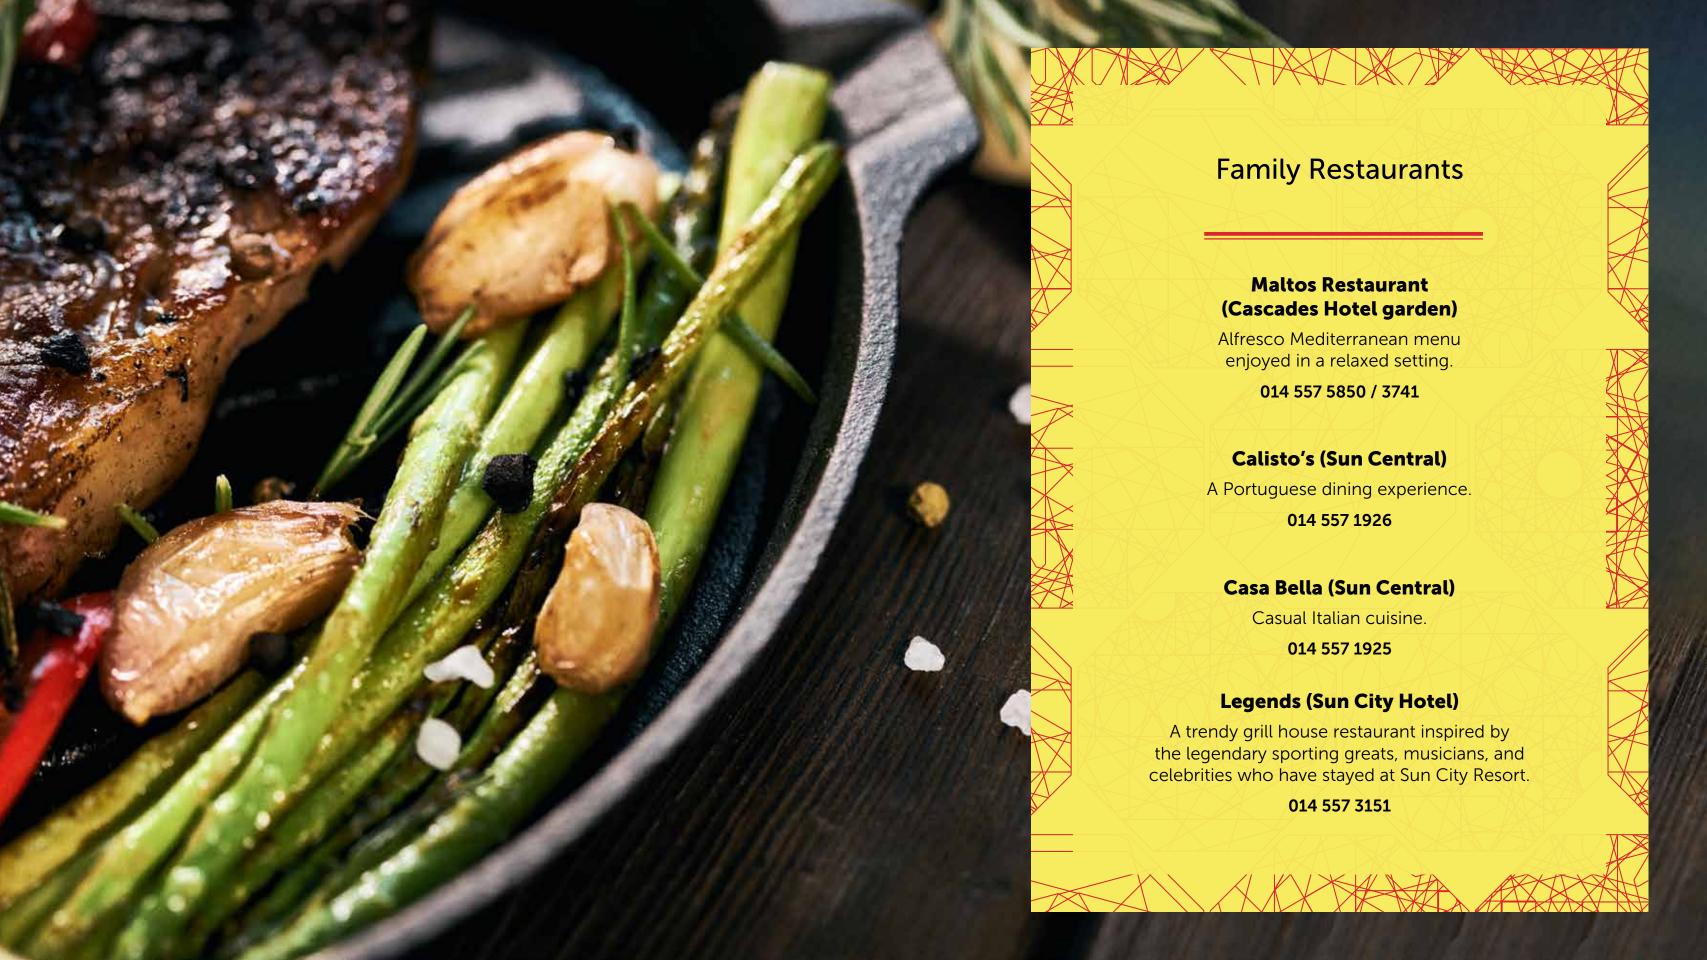

## **Family Restaurants**

## Mohican Spur (Sun Vacation Club)

Famous for its burgers, ribs, and steaks, they also offer a kids' menu.

014 557 1363

#### **Palomino Spur (Sun Central)**

Home for people with a taste for life, offering steaks, ribs, and burgers for the whole family.

014 557 1832

#### Nando's (Sun Central)

The home of the original peri-peri chicken, basted in your choice of lemon and herb or spicy peri-peri and then flame-grilled to succulent perfection..

014 552 1163