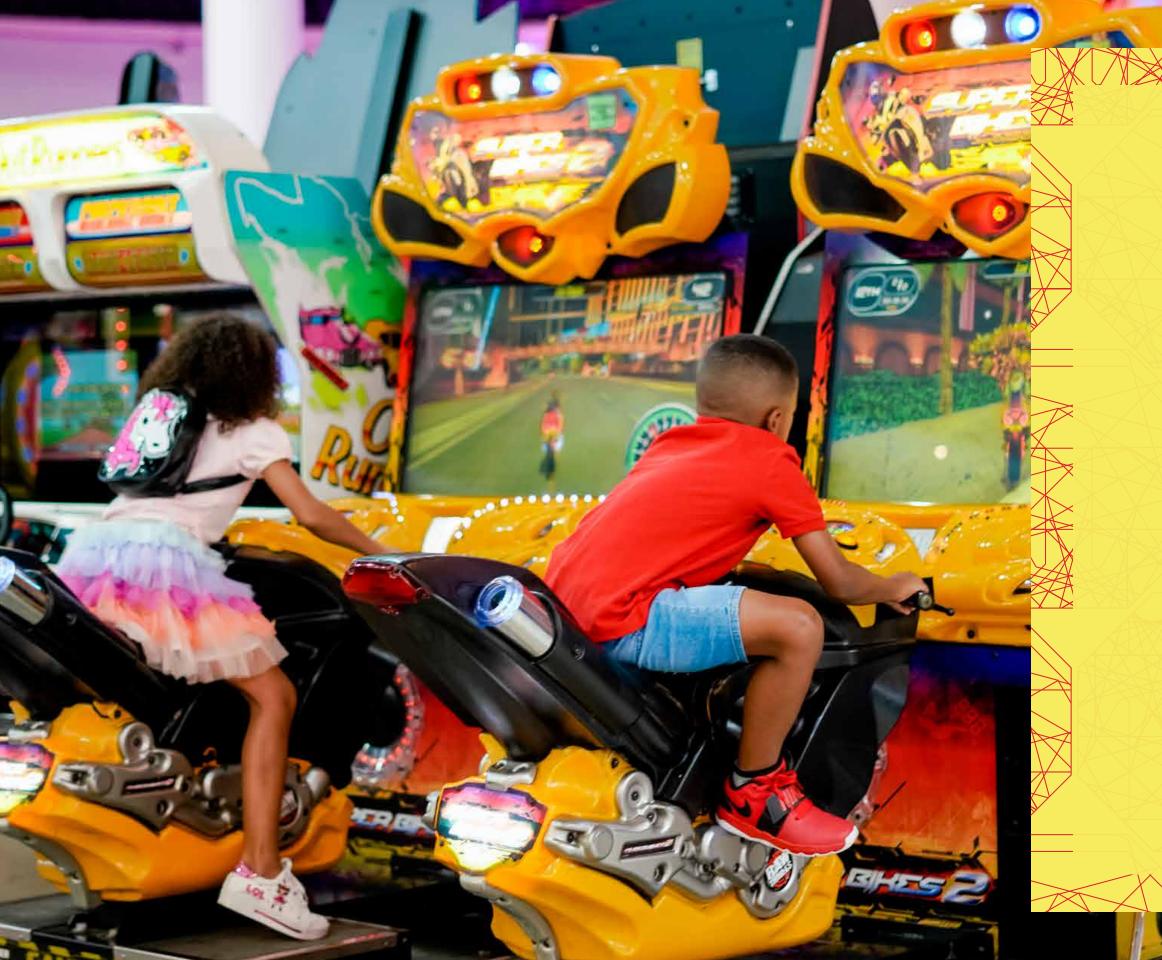

## THE MAGIC COMPANY & TEN-PIN BOWLING

Slip into a world of street fighting, car racing, ghost exterminating, and more!

Our arcade has various games for the young and old to enjoy. **Plus**, enjoy ten-pin bowling that offers 10 Brunswick lanes paired with ultraviolet lighting.

#### Open daily:

Monday to Thursday: 11h00 to 22h00 Friday to Sunday: 10h00 to 23h00 Situated inside Sun Central.

Call 014 557 3304 for more.