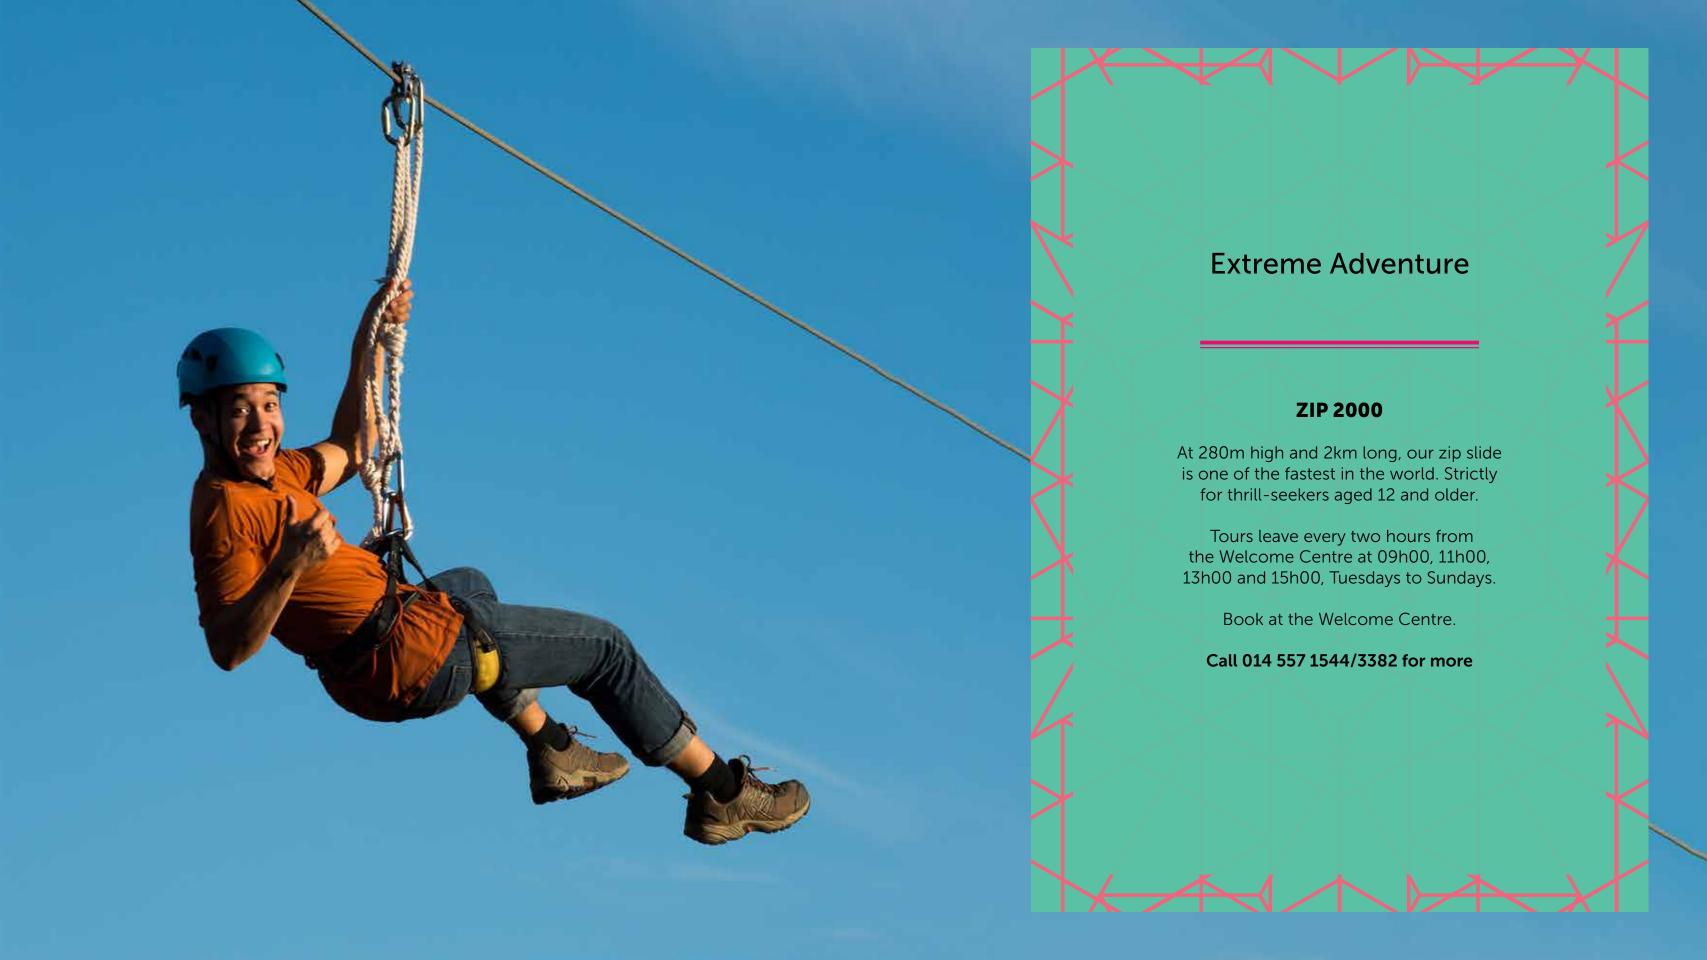

#### **CHIMP & ZEE ROPE ADVENTURE**

Are you daring enough to take on 39 elevated obstacles and challenges, including nine zip lines, Indiana Jonesstyle bridges, log crossings, vertical spider nets, tyre bridges, balancing beams, and more?

Minimum height 1.2m. Maximum weight 120kg

Open daily at Valley of Waves. Closed between May and June during annual Valley of Waves maintenance.

Call 014 495 3045 for more.