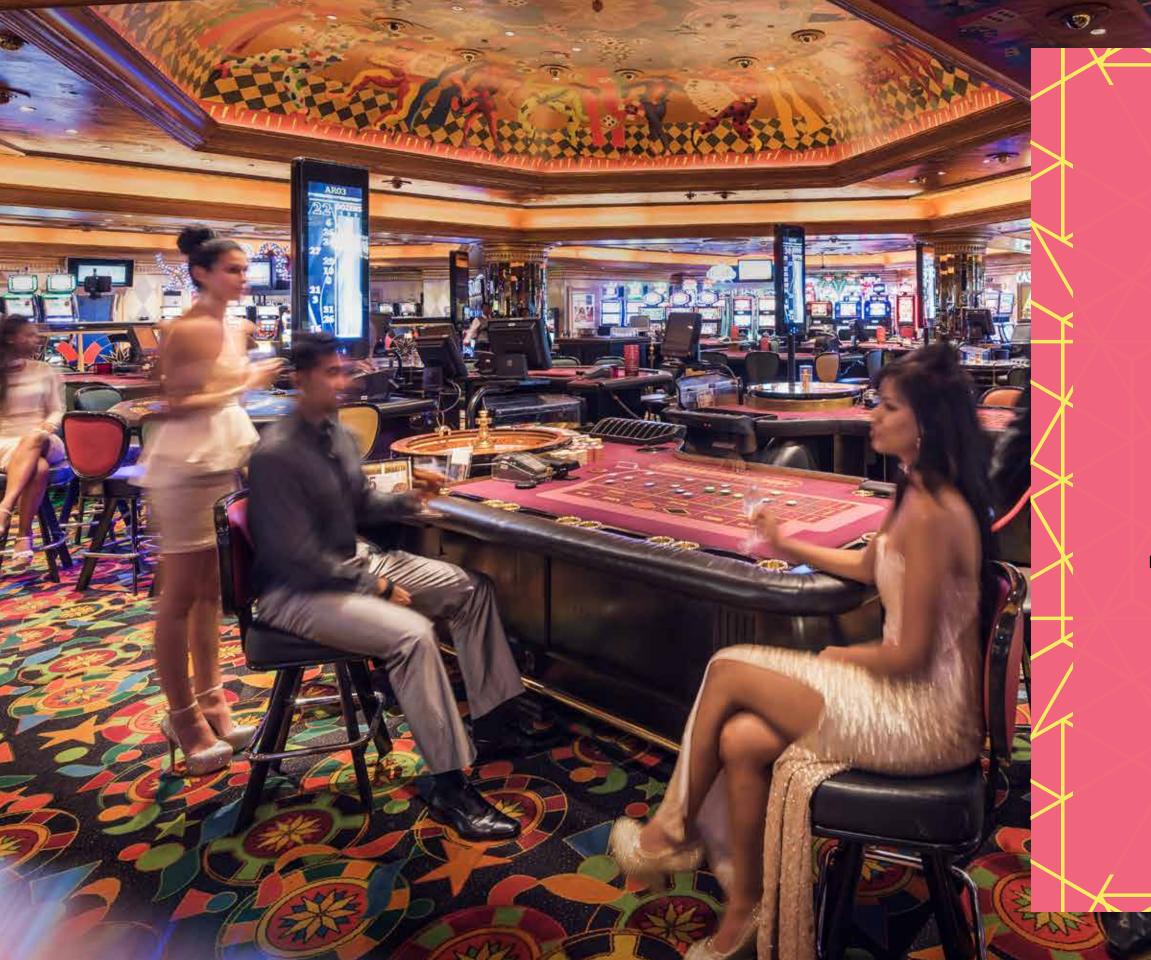

#### **SUN CITY CASINO**

Enjoy round-the-clock thrills at one of the most popular casinos in the country.

There are hundreds of Slot machines and over 40 Table games to try your luck on.