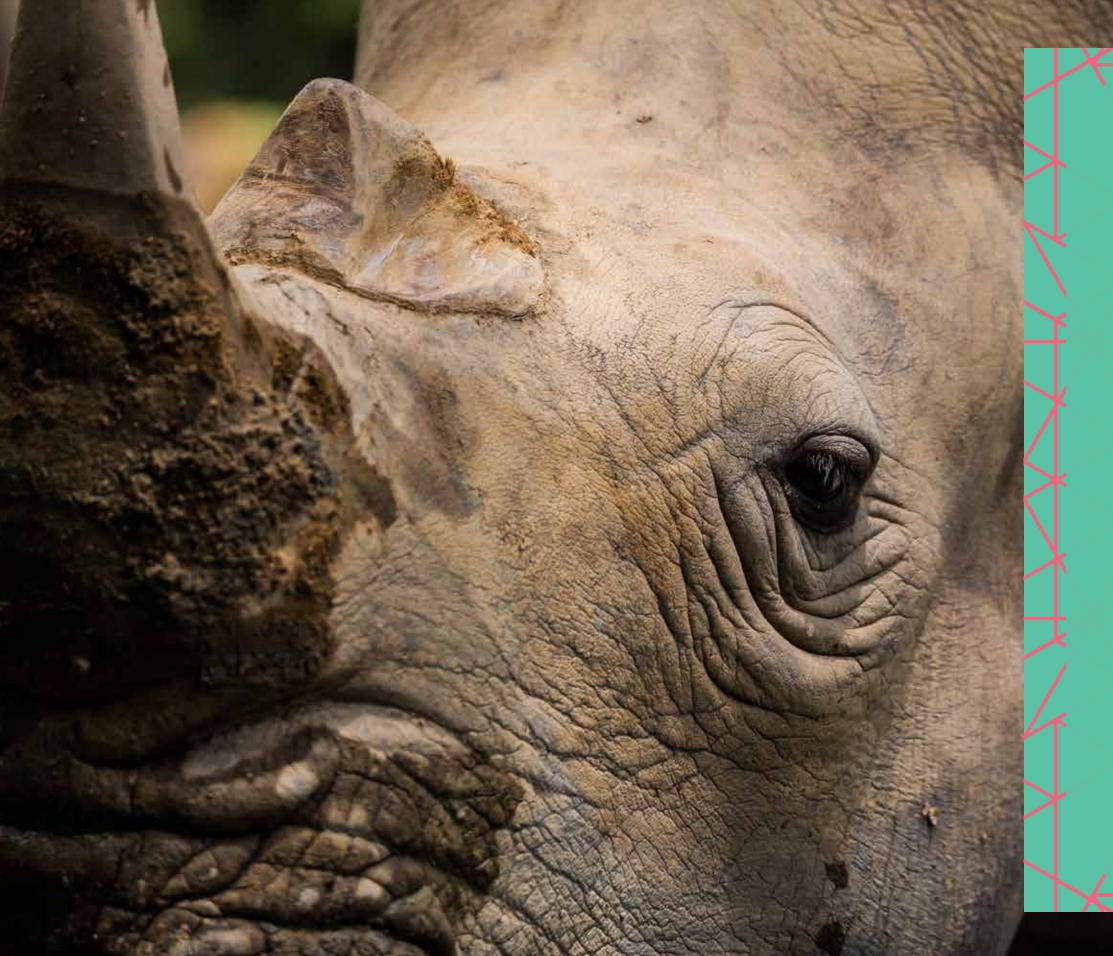

#### **RHINO NOTCHING**

Imagine getting up close to a rhino, being able to touch it, and being part of saving this majestic species.
Rhino Notching allows you to do just that.

Join the team that collects data and have a once-in-a-lifetime experience. Book at least 72 hours in advance through Mankwe Gametrackers at the Welcome Centre or Activity Hub.

Call 014 557 5830 for more.