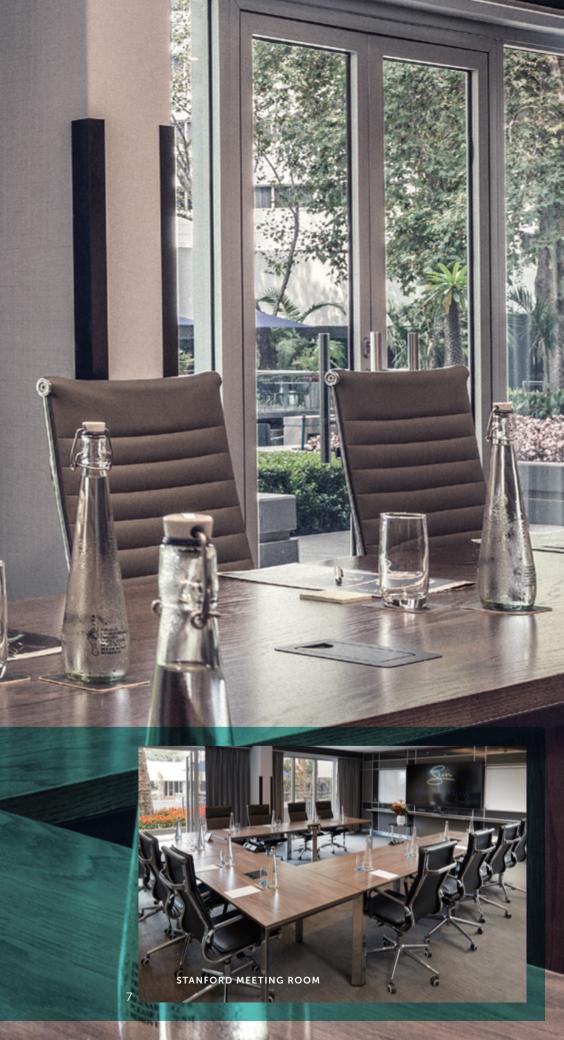

# WE'LL DRIVE YOU **TO THINK**

At The Maslow, every meeting room is designed to be a game-changer – a place that fosters success. Ranging from 24m<sup>2</sup> to 56m<sup>2</sup>, they are conducive to productive workshops, strategic thinking, effective team building and well-deserved relaxation. There is also a dedicated lunch and lounge area leading onto oasis gardens that offer alternative breakaway zones for meeting and dining opportunities.

# MEETING ROOM SPECIFICATIONS

| VENUE           |    | LEN |
|-----------------|----|-----|
| Edison          | 6  | 6   |
| Tata Room       | 4  | 7   |
| Carnegie Room   | 5  | 8   |
| Hinde Room      | 7  | 8   |
| Vanderbilt Room | 8  | 8   |
| Duke Room       | 9  | 8   |
| Seligman Room   | 10 | 8   |
| Morgan Room     | 11 | 8   |
| Walton Room     | 12 | 8   |
| Stanford Room   | 13 | 8   |
|                 |    |     |

IGTH

| WIDTH | SQM | HEIGHT | MEETING | U SHAPE |
|-------|-----|--------|---------|---------|
| 4     | 24  | 2.41   | 12      | -       |
| 5     | 35  | 2.41   | 8       | -       |
| 5     | 40  | 2.41   | 8       | -       |
| 7     | 56  | 2.41   | 8       | -       |
| 7     | 56  | 2.41   | 12      | -       |
| 7     | 56  | 2.41   | -       | 20      |
| 4     | 32  | 2.8    | 12      | -       |
| 4     | 32  | 2.8    | -       | 20      |
| 4     | 32  | 2.8    | 12      | -       |
| 5     | 40  | 2.41   | -       | 20      |
|       |     |        |         |         |