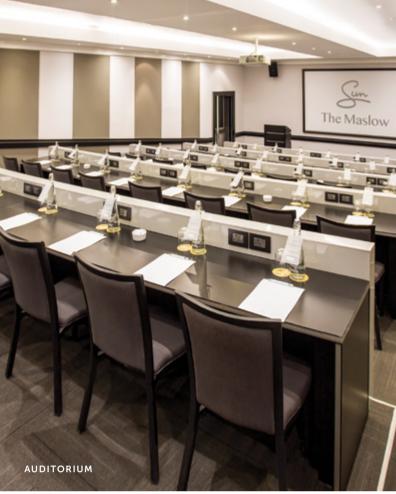

# WE'LL DRIVE YOU **TO THINK**

At The Maslow, every meeting room is designed to be a game-changer – a place that fosters success. Ranging from 24m<sup>2</sup> to 56m<sup>2</sup>, they are conducive to productive workshops, strategic thinking, effective team building and well-deserved relaxation. There is also a dedicated lunch and lounge area leading onto oasis gardens that offer alternative breakaway zones for meeting and dining opportunities.

# WHATEVER YOU NEED TO BE WHOEVER YOU NEED TO BE

The Maslow Conferencing Centre offers an inspiring location to do business in Sandton and offers spacious facilities that are able to accommodate events for up to 420 delegates. A selection of carefully selected menus are available to suit your needs.

SUN INTERNATIONAL CREATING LASTING MEMORIES

| CONFERENCE CENTR<br>SPECIFICATIONS<br>VENUE | E     | LENGTH | WIDTH | SQM | HEIGHT | BANQUET | SCHOOL X2 | SCHOOL X3 | CABARET | U SHAPE | COCKTAIL | DANCE FLOOR | CINEMA            | TOTAL |
|---------------------------------------------|-------|--------|-------|-----|--------|---------|-----------|-----------|---------|---------|----------|-------------|-------------------|-------|
| Optima Ballroom                             | 1     | 18     | 8     | 144 | 3.62   | 80      | 60        | 84        | 48      | 33      | 100      | 50          | 120               | -     |
| Exemplar Ballroom                           | 2     | 18     | 8     | 144 | 3.62   | 80      | 60        | 84        | 48      | 33      | 100      | 50          | 120               | -     |
| Paragon Ballroom                            | 5     | 18     | 11    | 198 | 3.62   | 120     | 96        | 120       | 72      | 45      | 150      | 100         | 180               | -     |
| Full Ballroom                               | 1+2+3 | 18     | 27    | 486 | 3.62   | 300     | 216       | 288       | 168     | 111     | 350      | 200         | 420               | -     |
| Ballroom                                    | 1+2   | 18     | 16    | 288 | 3.62   | 160     | 120       | 168       | 96      | 66      | 200      | 100         | 240               | _     |
| Ballroom                                    | 2+3   | 18     | 19    | 342 | 3.62   | 200     | 156       | 204       | 120     | 78      | 250      | 150         | 300               | -     |
| Vertex Conference Room                      | 1     | 14     | 8     | 112 | 2.6    | 50      | 36        | 50        | 36      | 31      | 60       | -           | 100               | -     |
| Zenith Conference Room                      | 2     | 14     | 8     | 112 | 2.6    | 50      | 36        | 50        | 36      | 31      | 60       | -           | 100               | -     |
| Conference Room                             | 1+2   | 14     | 16    | 224 | 2.6    | 100     | 72        | 100       | 72      | 62      | 120      | -           | 200               | -     |
| Auditorium                                  |       | -      | -     | -   | 4.8    | -       | -         | -         | -       | -       | -        | -           | -                 | 50    |
| Restaurant (Lacuna)                         |       | -      | -     | -   | -      | -       | -         | -         | -       | -       | -        | -           | -                 | 190   |
| Terrace (Lacuna)                            |       | -      | -     | -   | -      | -       | -         | -         | -       | -       | -        | -           | -                 | 60    |
| Parking Bays                                |       | -      | -     | -   | -      | -       | -         | -         | -       | -       | -        | -           | -                 | 371   |
|                                             |       |        |       |     |        |         | ÊÊ        | 886       | e B     |         | d ja     | 9B          | 000<br>000<br>000 |       |