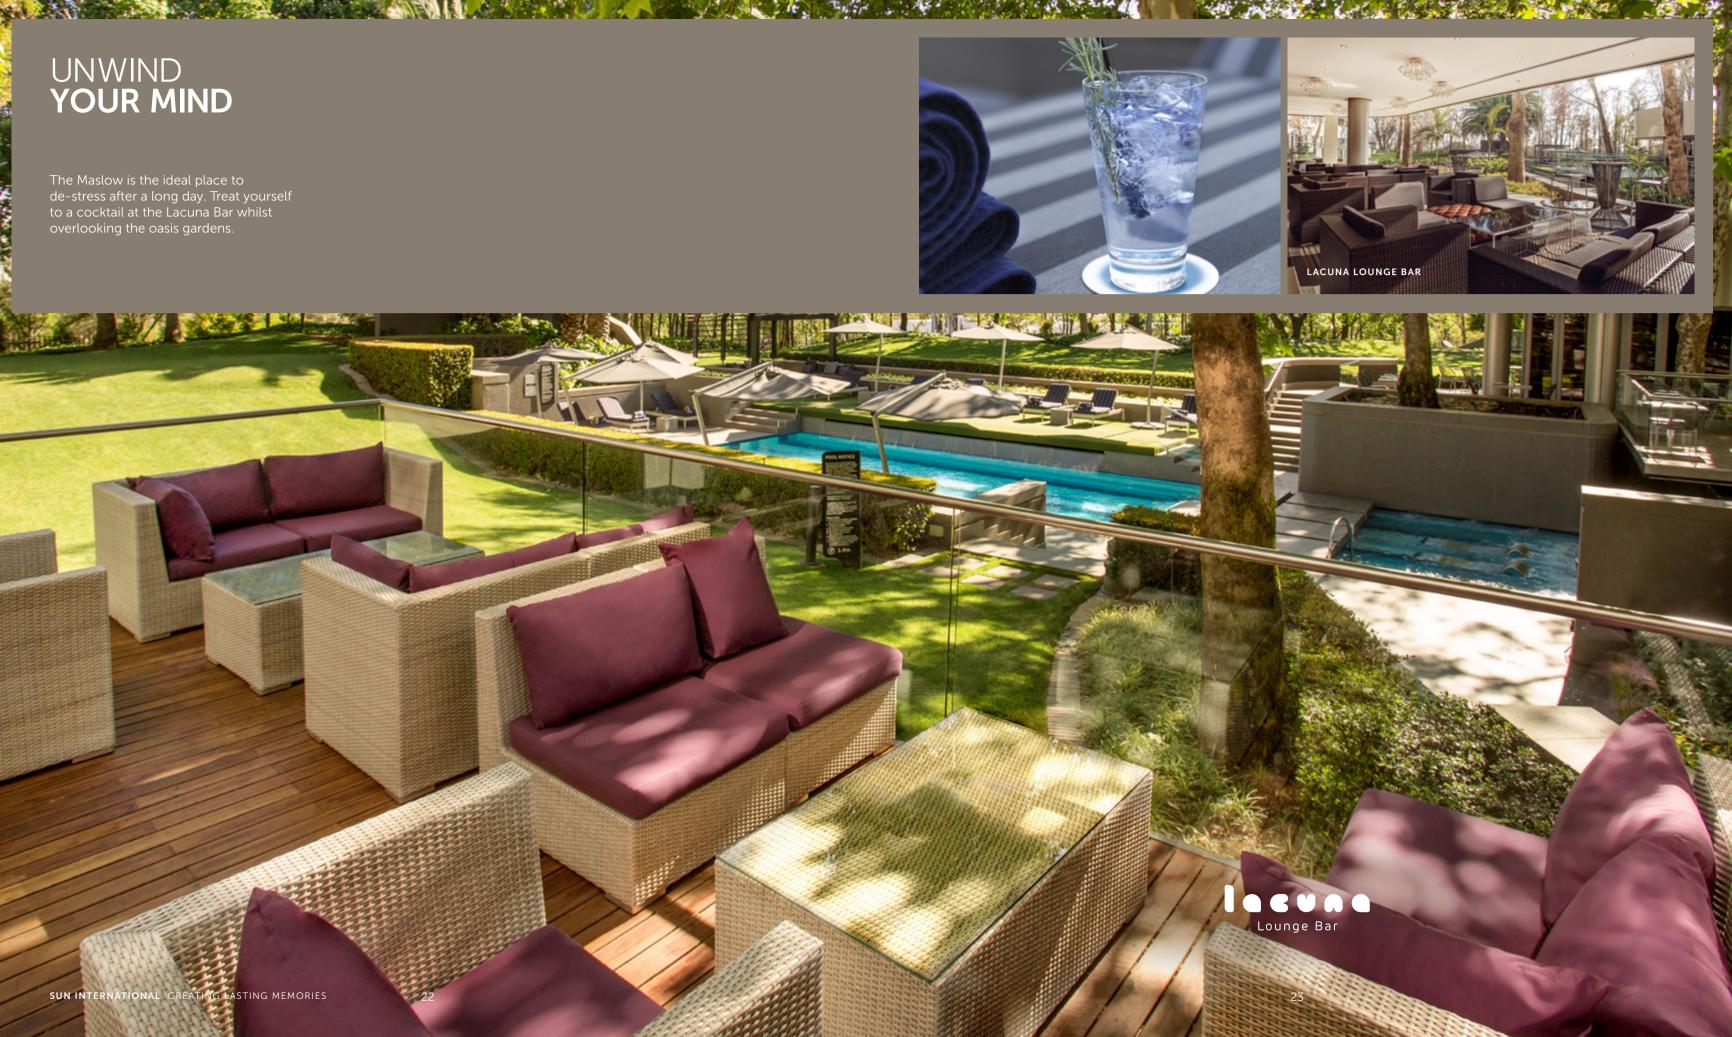

# ALL DAY CULINARY DELIGHT

The Lacuna Urban Bistro specialises in locally sourced bistro-style cuisine with a lavish breakfast, power lunch and delectable dinner – all from an inspired à la carte menu. If you're looking for an exclusive dining experience, the Private Dining Room is one of Sandton's best-kept secrets. Able to accommodate parties of up to 20 guests, the exclusive dining area overlooks the hotel gardens with its own patio and will guarantee an occasion to remember. The Maslow's oasis gardens and calming lounges offer the perfect retreat where you can catch your breath and unwind with a drink at the Lacuna Bar.