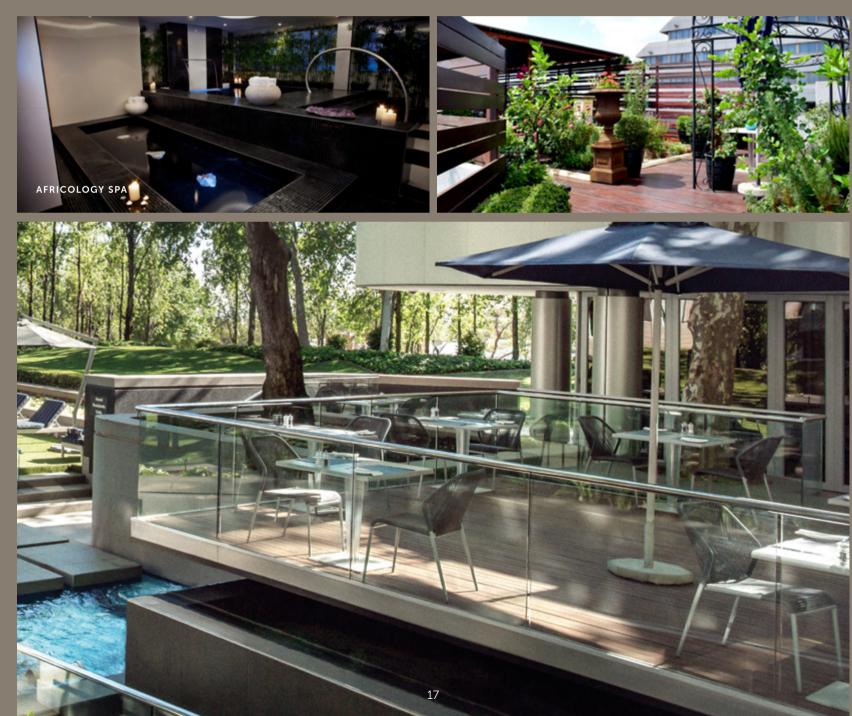

# RELAX

To help you unwind from all that the day may bring, The Maslow will spoil you with choice; The Africology spa is ideal for a lunch break manicure, or an evening massage with its award-winning treatments earning its reputation as an urban sanctuary. For a more refreshing retreat, the outdoor pool is the ideal oasis to soak up some sun, take a leisurely swim and get some fresh air.