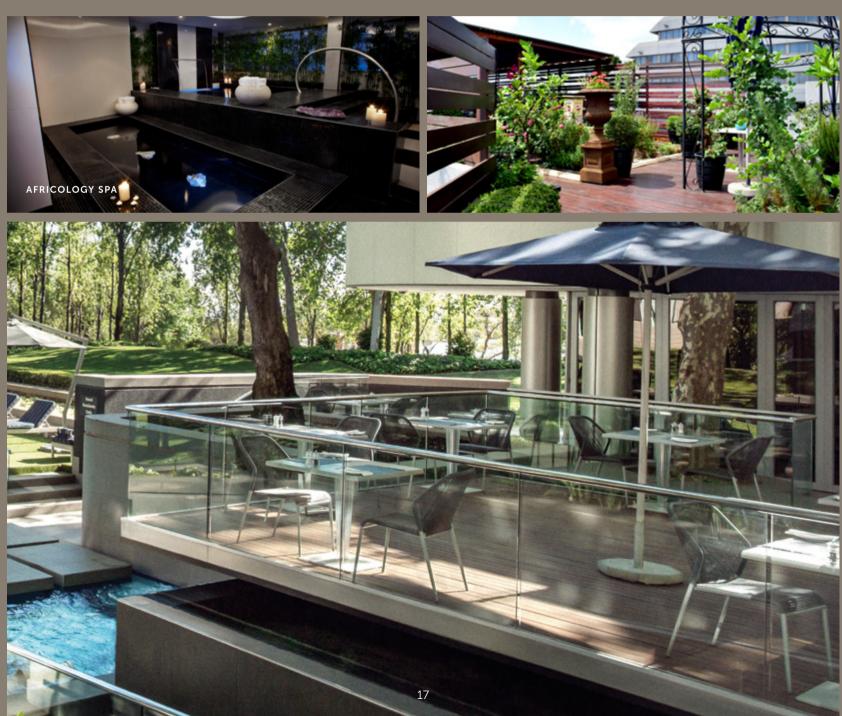

# RELAX

To help you unwind from all that the day may bring, The Maslow will spoil you with choice; The Africology spa is ideal for a lunch break manicure, or an evening massage with its award-winning treatments earning its reputation as an urban sanctuary. For a more refreshing retreat, the outdoor pool is the ideal oasis to soak up some sun, take a leisurely swim and get some fresh air.