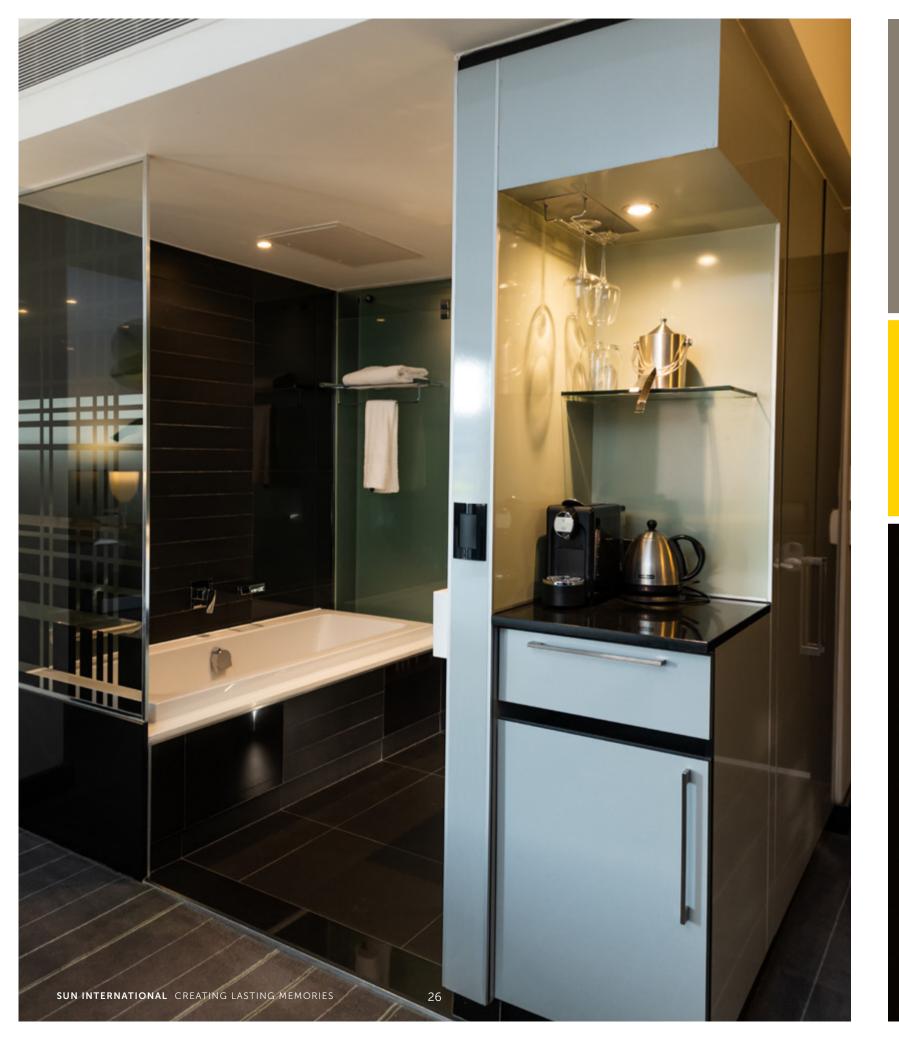

# SLEEP IN THE Lap of luxury

The rooms are The Maslow's perfect reply to a full day of productivity. Each of the rooms and suites are elegantly designed with air conditioning, flat screen TVs, luxurious linen, and deluxe amenities to ensure your every comfort. The average room size is 32m<sup>2</sup> with high ceilings, natural light and designed to be your personal sanctuary.

Every room has extra-length beds, blackout curtains, a rain shower, a workstation and complimentary uncapped Wi-Fi. The Maslow goes beyond what you'd expect from accommodation for professionals, creating an environment in which ideas can be both conceptualised and realised.