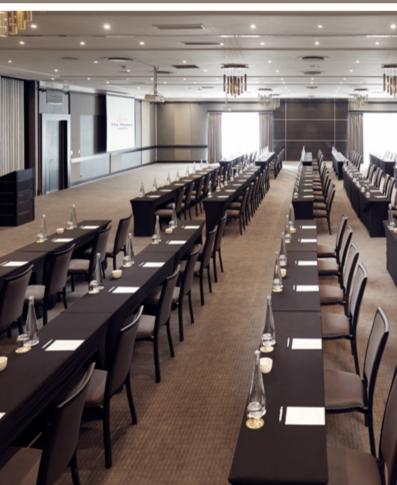

# WHATEVER YOU NEED TO BE WHOEVER YOU NEED TO BE

The Maslow Conferencing Centre offers an inspiring location to do business in Sandton and offers spacious facilities that are able to accommodate events for up to 420 delegates. A selection of carefully selected menus are available to suit your needs.

SUN INTERNATIONAL CREATING LASTING MEMORIES

| CONFERENCE CENTR<br>SPECIFICATIONS<br>VENUE | E     | LENGTH | WIDTH | SQM | HEIGHT | BANQUET | SCHOOL X2 | SCHOOL X3 | CABARET | U SHAPE | COCKTAIL | DANCE FLOOR | CINEMA            | TOTAL |
|---------------------------------------------|-------|--------|-------|-----|--------|---------|-----------|-----------|---------|---------|----------|-------------|-------------------|-------|
| Optima Ballroom                             | 1     | 18     | 8     | 144 | 3.62   | 80      | 60        | 84        | 48      | 33      | 100      | 50          | 120               | -     |
| Exemplar Ballroom                           | 2     | 18     | 8     | 144 | 3.62   | 80      | 60        | 84        | 48      | 33      | 100      | 50          | 120               | -     |
| Paragon Ballroom                            | 5     | 18     | 11    | 198 | 3.62   | 120     | 96        | 120       | 72      | 45      | 150      | 100         | 180               | -     |
| Full Ballroom                               | 1+2+3 | 18     | 27    | 486 | 3.62   | 300     | 216       | 288       | 168     | 111     | 350      | 200         | 420               | -     |
| Ballroom                                    | 1+2   | 18     | 16    | 288 | 3.62   | 160     | 120       | 168       | 96      | 66      | 200      | 100         | 240               | _     |
| Ballroom                                    | 2+3   | 18     | 19    | 342 | 3.62   | 200     | 156       | 204       | 120     | 78      | 250      | 150         | 300               | -     |
| Vertex Conference Room                      | 1     | 14     | 8     | 112 | 2.6    | 50      | 36        | 50        | 36      | 31      | 60       | -           | 100               | -     |
| Zenith Conference Room                      | 2     | 14     | 8     | 112 | 2.6    | 50      | 36        | 50        | 36      | 31      | 60       | -           | 100               | -     |
| Conference Room                             | 1+2   | 14     | 16    | 224 | 2.6    | 100     | 72        | 100       | 72      | 62      | 120      | -           | 200               | -     |
| Auditorium                                  |       | -      | -     | -   | 4.8    | -       | -         | -         | -       | -       | -        | -           | -                 | 50    |
| Restaurant (Lacuna)                         |       | -      | -     | -   | -      | -       | -         | -         | -       | -       | -        | -           | -                 | 190   |
| Terrace (Lacuna)                            |       | -      | -     | -   | -      | -       | -         | -         | -       | -       | -        | -           | -                 | 60    |
| Parking Bays                                |       | -      | -     | -   | -      | -       | -         | -         | -       | -       | -        | -           | -                 | 371   |
|                                             |       |        |       |     |        |         | ÊÊ        | 886       | e B     |         | d ja     | 9B          | 000<br>000<br>000 |       |