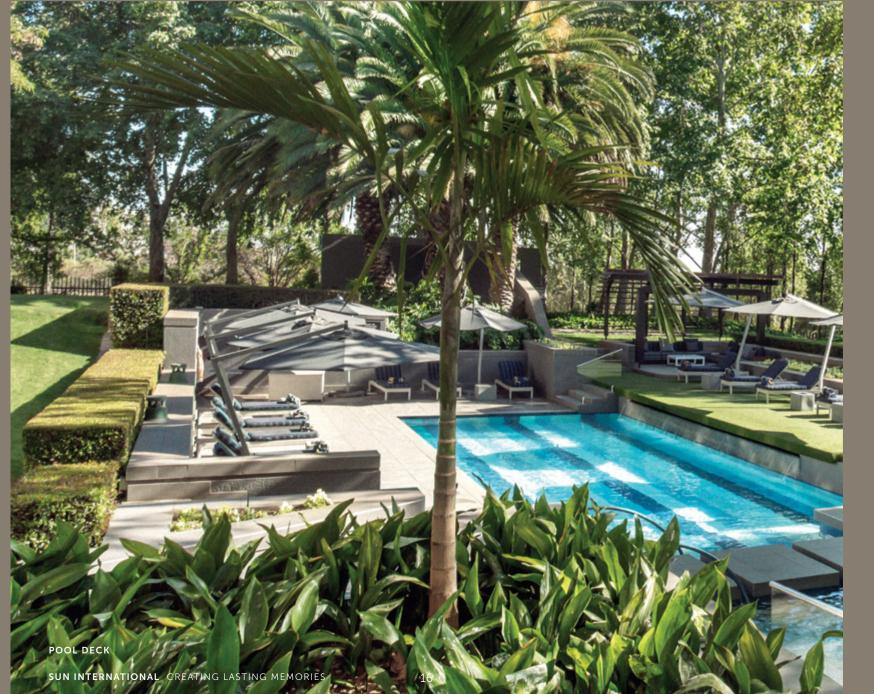

# RELAX

To help you unwind from all that the day may bring, The Maslow will spoil you with choice; The Africology spa is ideal for a lunch break manicure, or an evening massage with its award-winning treatments earning its reputation as an urban sanctuary. For a more refreshing retreat, the outdoor pool is the ideal oasis to soak up some sun, take a leisurely swim and get some fresh air.