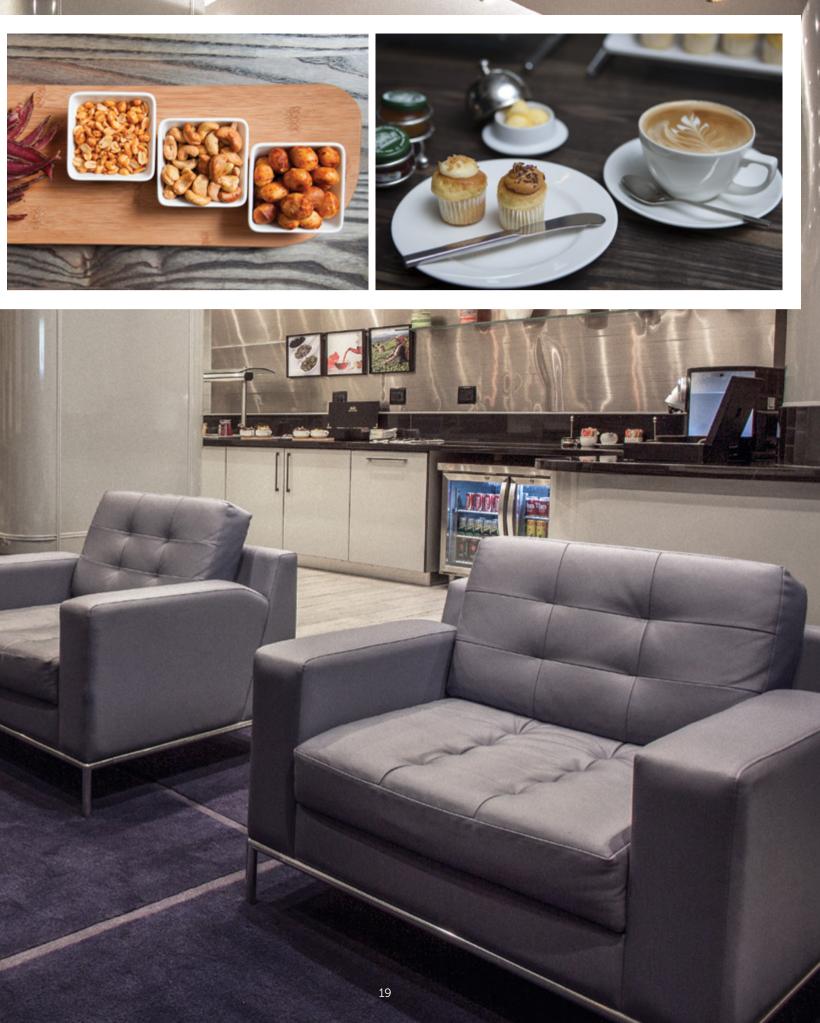

# STAY **Relaxed**

The Wayfarer Lounge offers guests in transit a selection of complimentary teas, coffee, muffins and fresh fruit. So if you're too early to check-in or you have a late departure, you'll be able to take a shower, charge your phone, surf the net with the hotel's free Wi-Fi, or rejuvenate your mind.