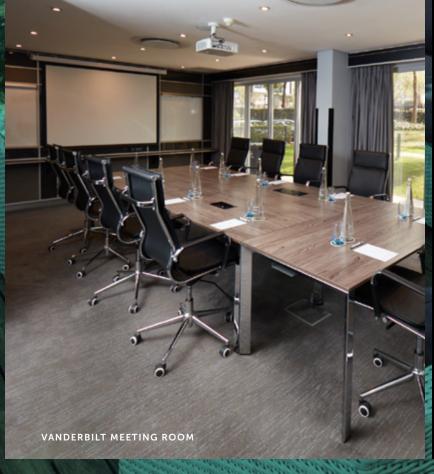

# WE'LL DRIVE YOU **TO THINK**

At The Maslow, every meeting room is designed to be a game-changer – a place that fosters success. Ranging from 24m<sup>2</sup> to 56m<sup>2</sup>, they are conducive to productive workshops, strategic thinking, effective team building and well-deserved relaxation. There is also a dedicated lunch and lounge area leading onto oasis gardens that offer alternative breakaway zones for meeting and dining opportunities.

# MEETING ROOM SPECIFICATIONS

| VENUE           |    | LEN |
|-----------------|----|-----|
| Edison          | 6  | 6   |
| Tata Room       | 4  | 7   |
| Carnegie Room   | 5  | 8   |
| Hinde Room      | 7  | 8   |
| Vanderbilt Room | 8  | 8   |
| Duke Room       | 9  | 8   |
| Seligman Room   | 10 | 8   |
| Morgan Room     | 11 | 8   |
| Walton Room     | 12 | 8   |
| Stanford Room   | 13 | 8   |
|                 |    |     |

IGTH

| WIDTH | SQM | HEIGHT | MEETING | U SHAPE |
|-------|-----|--------|---------|---------|
| 4     | 24  | 2.41   | 12      | -       |
| 5     | 35  | 2.41   | 8       | -       |
| 5     | 40  | 2.41   | 8       | -       |
| 7     | 56  | 2.41   | 8       | -       |
| 7     | 56  | 2.41   | 12      | -       |
| 7     | 56  | 2.41   | -       | 20      |
| 4     | 32  | 2.8    | 12      | -       |
| 4     | 32  | 2.8    | -       | 20      |
| 4     | 32  | 2.8    | 12      | -       |
| 5     | 40  | 2.41   | -       | 20      |
|       |     |        |         |         |