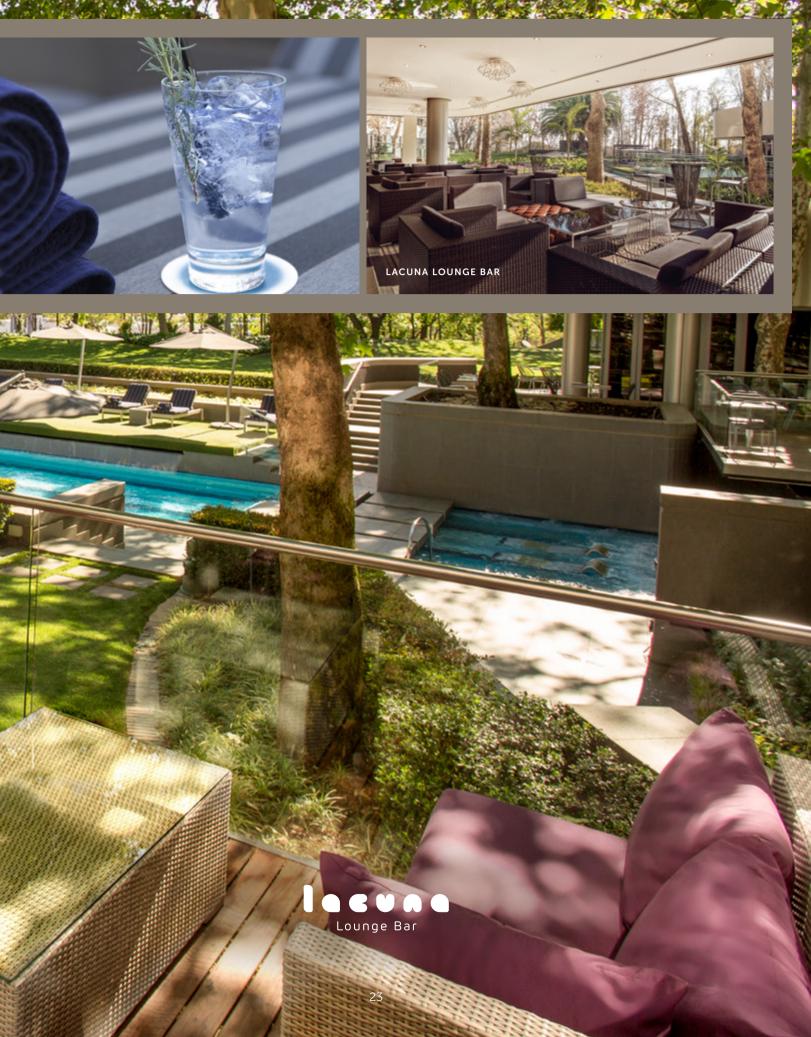

# ALL DAY CULINARY DELIGHT

The Lacuna Urban Bistro specialises in locally sourced bistro-style cuisine with a lavish breakfast, power lunch and delectable dinner – all from an inspired à la carte menu. If you're looking for an exclusive dining experience, the Private Dining Room is one of Sandton's best-kept secrets. Able to accommodate parties of up to 20 guests, the exclusive dining area overlooks the hotel gardens with its own patio and will guarantee an occasion to remember. The Maslow's oasis gardens and calming lounges offer the perfect retreat where you can catch your breath and unwind with a drink at the Lacuna Bar.