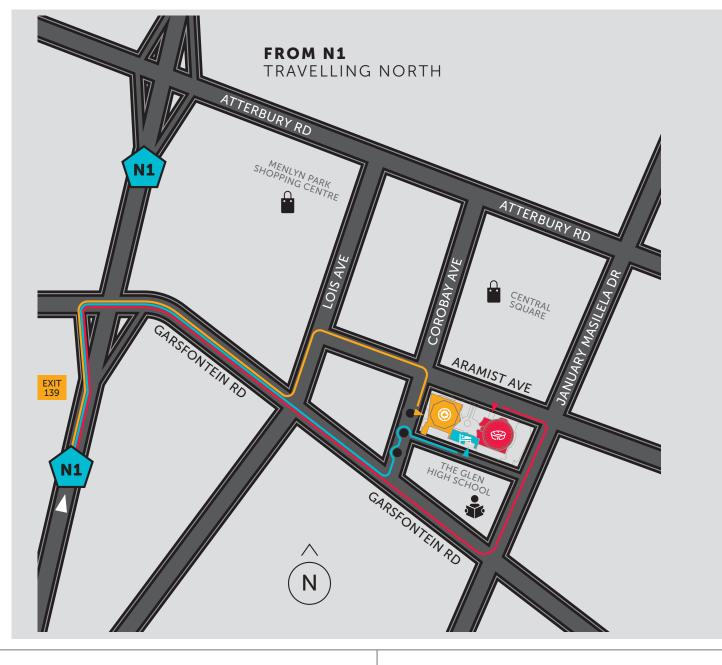

### SUN ARENA:

- From the N1, take the Garsfontein exit and turn right
- Turn left into January Masilela
- Turn left into Aramist
- Sun Arena is situated on the left

# TIME SQUARE CASINO:

- From the N1, take the Garsfontein exit and turn right
- Turn left into Lois
- Turn right into Aramist
- Turn right into Corobay
- Time Square Casino is situated on the left

## THE MASLOW:

- From the N1, take the Garsfontein exit and turn right
- Turn left into January Masilela
- Turn left into Durette Avenue
- The Maslow is situated on the right