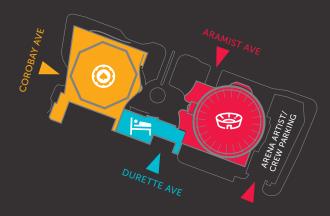

# TIME SQUARE How to find us

209 Aramist Avenue, Pretoria, Gauteng, South Africa Tel: 0860 846 377 / 0860 TIMESQ GPS: 25° 47' 17.46" S 28° 16' 56.04" E

### SUN ARENA:

- From the N1, take the Garsfontein exit and turn right
- Turn left into January Masilela
- Turn left into Aramist
- Sun Arena is situated on the left

# TIME SQUARE CASINO:

- From the N1, take the Garsfontein exit and turn right
- Turn left into Lois
- Turn right into Aramist
- Turn right into Corobay
- Time Square Casino is situated on the left

## THE MASLOW:

- From the N1, take the Garsfontein exit and turn right
- Turn left into January Masilela
- Turn left into Durette Avenue
- The Maslow is situated on the right

#### TIME SQUARE CASINO:

- From the N1, take the Atterbury exit and turn left
- Turn right into Lois
- Turn left into Aramist
- Turn right into Corobay
- Time Square Casino is situated on the left

### THE MASLOW:

- From the N1, take the Atterbury exit and turn left
- Turn right into Lois
- Turn left into Garsfontein
- Turn left into January Masilela
- Turn left into Durette Avenue
- The Maslow is situated on the right

## TIME SQUARE How to find us

209 Aramist Avenue, Pretoria, Gauteng, South Africa Tel: 0860 846 377 / 0860 TIMESQ GPS: 25° 47' 17.46" S 28° 16' 56.04" E

### SUN ARENA:

- From the N1, take the Atterbury exit and turn left
- Turn right into January Masilela
- Turn right into Aramist
- Sun Arena is situated on the left