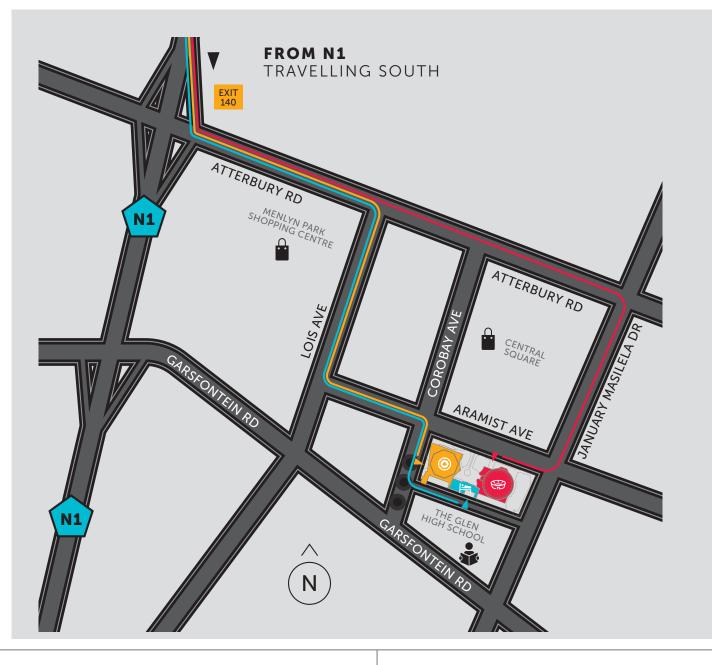

#### TIME SQUARE CASINO:

- From the N1, take the Atterbury exit and turn left
- Turn right into Lois
- Turn left into Aramist
- Turn right into Corobay
- Time Square Casino is situated on the left

### THE MASLOW:

- From the N1, take the Atterbury exit and turn left
- Turn right into Lois
- Turn left into Garsfontein
- Turn left into January Masilela
- Turn left into Durette Avenue
- The Maslow is situated on the right

### SUN ARENA:

- From the N1, take the Atterbury exit and turn left
- Turn right into January Masilela
- Turn right into Aramist
- Sun Arena is situated on the left