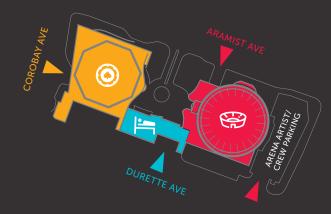

### SUN ARENA:

- From the N1, take the Garsfontein exit and turn right
- Turn left into January Masilela
- Turn left into Aramist
- Sun Arena is situated on the left

# TIME SQUARE CASINO:

- From the N1, take the Garsfontein exit and turn right
- Turn left into Lois
- Turn right into Aramist
- Turn right into Corobay
- Time Square Casino is situated on the left

## THE MASLOW:

- From the N1, take the Garsfontein exit and turn right
- Turn left into January Masilela
- Turn left into Durette Avenue
- The Maslow is situated on the right